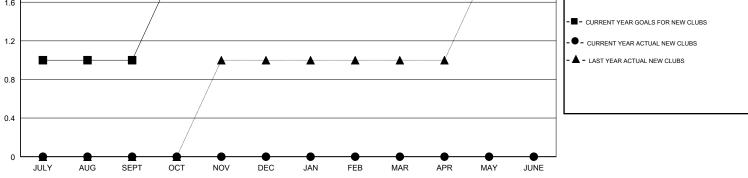

## JOE AL PICONE LOCATION MISSOURI GMT CA GMT: Clubs Members RESULTS FOR 2017-2018 RESULTS FOR 2017-2018 NEW CLUB GOAL NEW CLUBS DROPPED CLUBS MEMBER GROWTH NET MEMBER GROWTH DROPPED QUARTER QUARTER GOAL ACTUAL MEMBERS ACTUAL (including transfers) 1 0 0 33 24 51 JULY/AUG/SEPT JULY/AUG/SEPT 1 0 1 33 25 47 OCT/NOV/DEC OCT/NOV/DEC 0 0 0 8 22 43 JAN/FEB/MAR JAN/FEB/MAR 0 0 0 8 17 20 APR/MAY/JUNE APR/MAY/JUNE GOALS AND ACTUAL NEW CLUBS CUMULATIVE 2 1.6