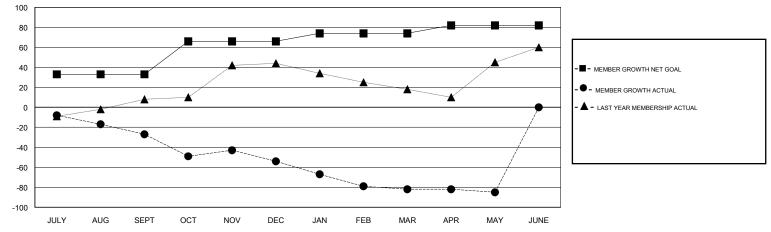

## JOE AL PICONE LOCATION MISSOURI GMT CA GMT: Clubs Members RESULTS FOR 2017-2018 RESULTS FOR 2017-2018 NEW CLUB GOAL NEW CLUBS DROPPED CLUBS MEMBER GROWTH NET MEMBER GROWTH DROPPED QUARTER QUARTER GOAL ACTUAL MEMBERS ACTUAL (including transfers) 1 0 0 33 24 51 JULY/AUG/SEPT JULY/AUG/SEPT 1 0 1 33 25 47 OCT/NOV/DEC OCT/NOV/DEC 0 0 0 8 22 43 JAN/FEB/MAR JAN/FEB/MAR 0 0 0 8 17 20 APR/MAY/JUNE APR/MAY/JUNE GOALS AND ACTUAL NEW CLUBS CUMULATIVE 2 1.6